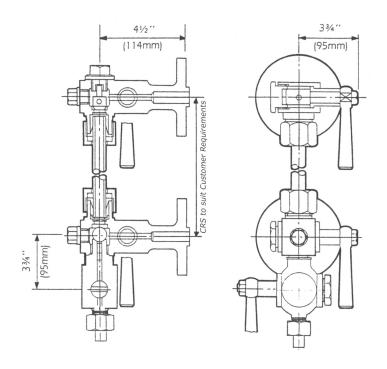

## Series 505

Cast Bronze Body and Trycock, Manganese Bronze Fittings and PTFE Packing Sleeves

Automatic Shut Off in both Top and Bottom Arms should Gauge Glass break.

Flanged to ANSI.BE. or European Standards

#### When Ordering Please State:

1. Size of Gauge Glass required i. e.  $1\!\!\!/ 2''$  or  $3\!\!\!/ 4''$ 

2. Distance between centres of top and bottom arms

3. Whether Left or Right Hand Gauge required

- 4. Whether Protector require. Series 514
- 5. Whether Reflex required. Series 614

#### Weight 9.6KG